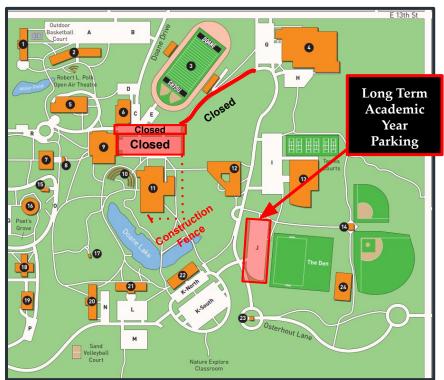

## Long Term Parking (Vehicles left over 24 hours)

## Leaving campus (and your vehicle) for more than 24 hours?

## Lots:

• J Lot - Den Parking Lot

## **Notes:**

- Vehicle must be registered with Doane University and have appropriate sticker or hang-tag
- Vehicles not moved to long-term parking may be towed if required for snow removal or construction projects

Frequently the campus has construction projects, road work and (coming sooner than you think) snow removal projects that require community members to move vehicles. This can't be accomplished if drivers have left campus for more than 24 hours and parked in miscellaneous locations. If you are leaving campus for more than 24 hours, the following parking lots are the only approved "long term" locations.